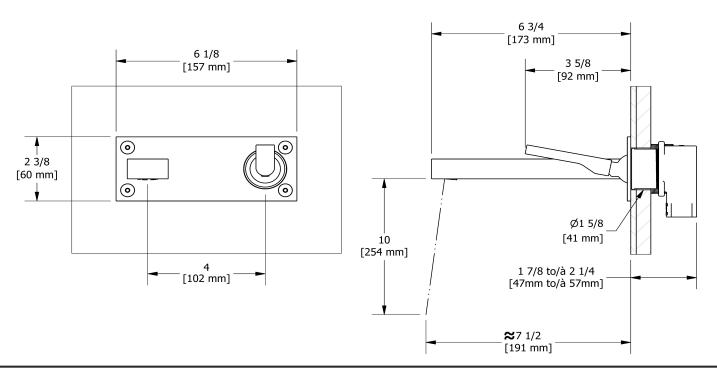

Wall-mount lavatory faucet US11









# **Descriptions**

- Ceramic cartridge
- ½" inlet female NPT
- No drain

## Available flows

- 5.7 L/min, 1.5 gpm (US) 60psi \*
- 1.9 L/min, 0.5 gpm (US) 60psi ( **US11-05** )
- 3.7 L/min, 1 gpm (US) 60psi ( **US11-10** )

 $*EPA\ certification\ applicable\ to\ the\ indicated\ model\ only*$ 

## **Certifications**

- CSA B125.1
- NSF/ANSI standard 61 and 372
- ASME A112.18.1
- CMR248 Approval
- ADA



### Sizes, models and finishes may differ from thoses presented.

## Warranty

This Riobel Inc. product you have purchased carries a Limited Lifetime Warranty on the chrome, PVD finish, blacks and all working parts and is guaranteed from the initial purchase date against all manufacturing defects. All other finishes, including plastic components, are guaranteed for one year. All electric and/or electronic parts are covered by a 5-year limited warranty. The warranty offered on our products will be honored only if the installation is performed by a certified master plumber.

#### **Customer Care**

Phone (800) 777 - 9762 | Email: customercare@houseofrohl.com | Website: houseofrohl.com/support/contact-us